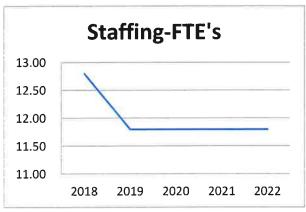

33)     | -7.00%  |
| Interdept. Charges                | 33,194    | 37,808    | 37,808    | 39,465    | 1,657       | 4.38%   |
| Other Expense                     | 6,565     | 6,836     | 6,836     | 7,980     | 1,144       | 16.73%  |
| Total Expenditures                | 1,100,433 | 1,140,251 | 1,140,043 | 1,205,429 | 65,386      | 5.74%   |
| Property Taxes                    | 108,206   | 133,426   | 133,426   | 151,107   | 17,681      | 13.25%  |
| Addition to (Use of) Fund Balance | 11,690    | 217,635   | (15,759)  | (#X)      |             |         |

# **Summary Highlights:**

The 2022 budget provides \$151,107 in tax levy, which is a \$17,681 increase in levy from the 2021 adopted budget.

# **Summary of Capital Items:**

None

# **Summary of Property Tax Levy and FTEs**





# Child Support-2022 BUDGET

| Account<br>Number | Project  | Description                                             | 2020<br>Actual   | 2021 6-Month<br>Actual | 2021<br>Estimated | 2021<br>Amended   | 2022<br>Admin    | 2022<br>Adopted                         |
|-------------------|----------|---------------------------------------------------------|------------------|------------------------|-------------------|-------------------|------------------|-----------------------------------------|
|                   |          |                                                         | 1                |                        |                   |                   |                  |                                         |
| 11301 -C          | hild Sup | port