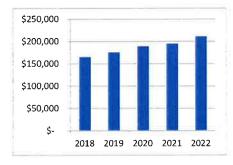

| Other Financing Uses              |         | <u> </u> | 11,336  | / <u>2</u> s | (11,336)   | -100.00% |
| Total Expenditures                | 196,771 | 211,568  | 222,807 | 293,697      | 70,890     | 31.82%   |
| Property Taxes                    | 189,207 | 194,971  | 194,971 | 211,197      | 16,226     | 8.32%    |
| Addition to (Use of) Fund Balance | 12,662  | 1,403    | 2       | 241          |            |          |

# **Summary Highlights:**

The 2022 budget provides \$211,197 in tax levy, which is a \$16,226 increase in levy from the 2021 amended budget. A position has been added to assist with catching up on cases that spiked during the COVID pandemic. This position will be funded by ARPA.

# **Summary of Capital Items:**

None

# **Summary of Property Tax Levy and FTEs**





# Veterans Services-2022 BUDGET

| Account          | Project  | Description                                         | 2020<br>Actual     | 2021 6-Month<br>Actual | 2021<br>Estimated  | 2021<br>Amended    | 2022<br>Admin      | 2022<br>Adopted  |
|------------------|----------|-----------------------------------------------------|--------------------|------------------------|--------------------|--------------------|--------------------|------------------|
|                  |          | Service Office                                      |                    |                        |                    |                    |                    |                  |
| L                |          |                                                     |                    |