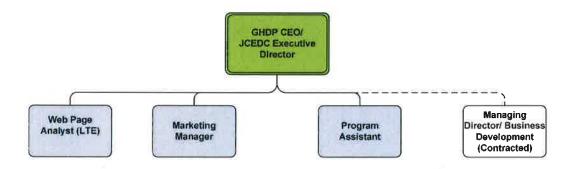

ounty; \$636,945 Jefferson County = \$1,511,945 (\$302,389/yr)

Actual Received 2021 Public Sector total: \$327,055.50

Public Sector 2022-2026 Goal: \$900,000

Private Sector 2017-2021: \$675,000

- Actual Received 2021 Private Sector Total: \$135,000
- Private Sector 2022-2026: \$1,200,000
- Existing Businesses Visited and/or Assisted
  - 2020 45 industrial (COVID-19 closed many; B2B program assisted additional 120 businesses)
  - 2021 70 estimated
  - 2022 80 estimated
- ED studies completed/Anticipated
  - 2017 0
  - 2018 1 (Manufacturing Labor Availability)
  - 2019 0
  - 2020 0
  - 2021 4 (Housing Study (for JC and all municipalities), Wage by Occupation by County study, FaB Tech Campus Feasibility Study; Talent Initiative Career Inventory)

#### **DEPARTMENT ORGANIZATIONAL CHART**



# **Economic Development**

| Financ | ial Summa | rv |
|--------|-----------|----|
|--------|-----------|----|

| ,,                                |         |                 | 2021    |         | Change from | m 2021  |
|-----------------------------------|---------|-----------------|---------|---------|-------------|---------|
|                                   | 2020    | 2021            | Amended | 2022    | Amended I   | Budget  |
|                                   | Actual  | Estimate        | Budget  | Budget  | \$          | %       |
| Revenues                          |         |                 |         |         |             |         |
| Intergovernmental Revenues        | ā       | 2               | *       |         | •           | 0.00%   |
| Public Charges