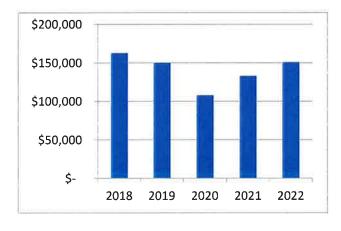

,033)     | -7.00%  |
| Interdept. Charges                | 33,194    | 37,808    | 37,808    | 39,465    | 1,657       | 4.38%   |
| Other Expense                     | 6,565     | 6,836     | 6,836     | 7,980     | 1,144       | 16.73%  |
| Total Expenditures                | 1,100,433 | 1,140,251 | 1,140,043 | 1,205,429 | 65,386      | 5.74%   |
| Property Taxes                    | 108,206   | 133,426   | 133,426   | 151,107   | 17,681      | 13.25%  |
| Addition to (Use of) Fund Balance | 11,690    | 217,635   | (15,759)  | (#X)      |             |         |

# **Summary Highlights:**

The 2022 budget provides \$151,107 in tax levy, which is a \$17,681 increase in levy from the 2021 adopted budget.

# **Summary of Capital Items:**

None

# **Summary of Property Tax Levy and FTEs**





# Child Support-2022 BUDGET

| Account<br>Number | Project  | Description                                             | 2020<br>Actual   | 2021 6-Month<br>Actual | 2021<br>Estimated | 2021<br>Amended   | 2022<br>Admin    | 2022<br>Adopted                         |
|-------------------|----------|---------------------------------------------------------|------------------|------------------------|-------------------|-------------------|------------------|-----------------------------------------|
|                   |          |                                                         | 1                |                        |                   |                   |                  |                                         |
| 11301 -C          | hild Sup | port