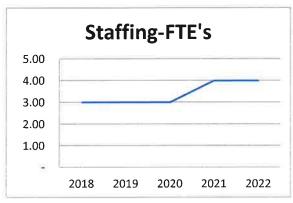

| -               | 405,872 | 325,973 | (79,899)    | 120     |
| Total Expenditures                | 452,428 | 541,936         | 966,991 | 891,647 | (75,344)    | -7.79%  |
| Property Taxes                    | *       |                 | =       | *       |             | (*)     |
| Addition to (Use of) Fund Balance | 76,040  | (43,589)        | ×       | ·       |             |         |

# **Summary Highlights:**

The County's 2022 cost share in funding the Consortium budget is based on the County's population estimate of 85,712, as provided by the Wisconsin Department of Administration. Participant funding is paid at a rate of \$1.50 per census person based on an intergovernmental agreement.

# **Summary of Capital Items:**

None

# **Summary of Property Tax Levy and FTEs**





| Account<br>Number        | Project | Description                                          | 2020<br>Actual   | 2021 6-Month<br>Actual | 2021<br>Estimated | 2021<br>Amended   | 2022<br>Admin     | 2022<br>Adopted |
|--------------------------|---------|------------------------------------------------------|------------------|------------------------|-------------------|-------------------|-------------------|-----------------|
| 11901 -E                 | conomic | : Develop Consortium                                 | 1                |                        |                   |                   |                   |                 |
| DEVENUE                  |         |                                                      | 4)               |                        |