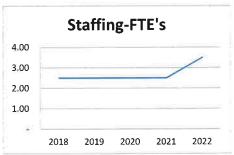

Other Financing Uses              |         | <u> </u> | 11,336  | / <u>2</u> s | (11,336)   | -100.00% |
| Total Expenditures                | 196,771 | 211,568  | 222,807 | 293,697      | 70,890     | 31.82%   |
| Property Taxes                    | 189,207 | 194,971  | 194,971 | 211,197      | 16,226     | 8.32%    |
| Addition to (Use of) Fund Balance | 12,662  | 1,403    | 2       | 241          |            |          |

# **Summary Highlights:**

The 2022 budget provides \$211,197 in tax levy, which is a \$16,226 increase in levy from the 2021 amended budget. A position has been added to assist with catching up on cases that spiked during the COVID pandemic. This position will be funded by ARPA.

# **Summary of Capital Items:**

None

# **Summary of Property Tax Levy and FTEs**





# Veterans Services-2022 BUDGET

| Account          | Project  | Description                                         | 2020<br>Actual     | 2021 6-Month<br>Actual | 2021<br>Estimated  | 2021<br>Amended    | 2022<br>Admin      | 2022<br>Adopted  |
|------------------|----------|-----------------------------------------------------|--------------------|------------------------|--------------------|--------------------|--------------------|------------------|
|                  |          | Service Office                                      |                    |                        |                    |                    |                    |                  |
| L                |          |                                                     |                    |