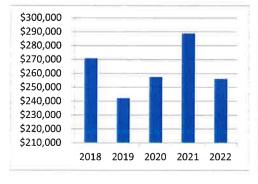

# **Summary Highlights:**

The 2022 budget provides \$256,116 in tax levy, which is a \$32,700 decrease in levy from the 2021 amended budget. The primary reason for this is a decrease in capital costs.